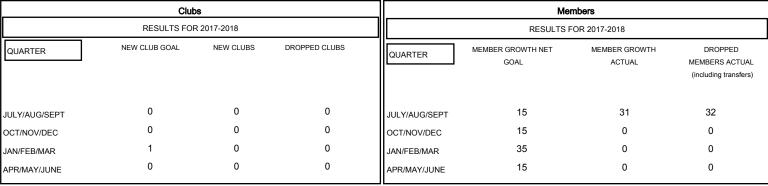

| DROPPED CLUBS: 0 |    |
|------------------|----|
| DROPPED MEMBERS  |    |
| DECEASED         | 4  |
| CLUB CANCELLED   | 0  |
| OTHER            | 28 |
| TOTAL            | 32 |

| 15 CLUBS OF 42 ADDED 1 OR MORE | GENDER DISTRIBUTION                   |                              |
|--------------------------------|---------------------------------------|------------------------------|
| NEW MEMBERS                    | MALE<br>FEMALE                        | 869 (76.29%)<br>270 (23.71%) |
|                                | Women Percentage Fiscal Year Goal: 1% |                              |