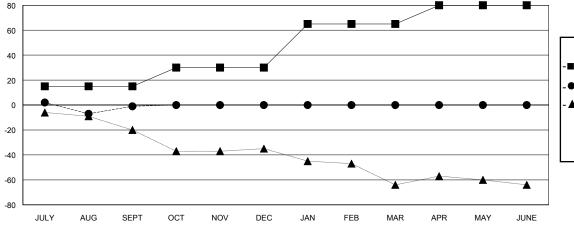

## GOALS AND ACTUAL NEW CLUBS CUMULATIVE

| -■- MEMBER GROWTH NET GOAL        |
|-----------------------------------|
| - ● - MEMBER GROWTH ACTUAL        |
| - ▲ - LAST YEAR MEMBERSHIP ACTUAL |
|                                   |
|                                   |
|                                   |